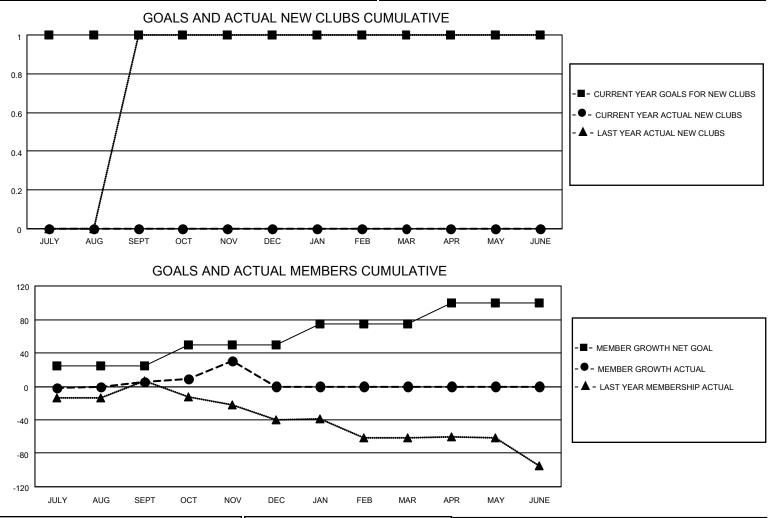

## LOCATION NEW YORK

District 20 S

Results as of: 11/30/2021

| Clubs                 |               |           |               | Members               |                         |                         |                                                    |
|-----------------------|---------------|-----------|---------------|-----------------------|-------------------------|-------------------------|----------------------------------------------------|
| RESULTS FOR 2021-2022 |               |           |               | RESULTS FOR 2021-2022 |                         |                         |                                                    |
| QUARTER               | NEW CLUB GOAL | NEW CLUBS | DROPPED CLUBS | QUARTER               | IBER GROWTH NET<br>GOAL | MEMBER GROWTH<br>ACTUAL | DROPPED<br>MEMBERS ACTUAL<br>(including transfers) |
| JULY/AUG/SEPT         | 1             | 0         | 0             | JULY/AUG/SEPT         | 25                      | 23                      | 13                                                 |
| OCT/NOV/DEC           | 0             | 0         | 0             | OCT/NOV/DEC           | 25                      | 37                      | 12                                                 |
| JAN/FEB/MAR           | 0             | 0         | 0             | JAN/FEB/MAR           | 25                      | 0                       | 0                                                  |
| APR/MAY/JUNE          | 0             | 0         | 0             | APR/MAY/JUNE          | 25                      | 0                       | 0                                                  |